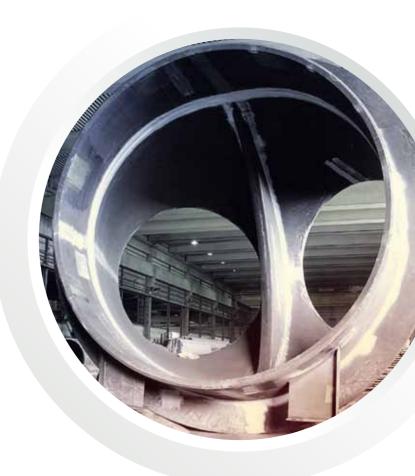

## **Cone with knuckle**

Material grade SA 516 Gr. 70 M, 3,162 mm diameter / 381 mm diameter x 60 mm wall thickness, 2,549 mm high, knuckle radius 220 mm