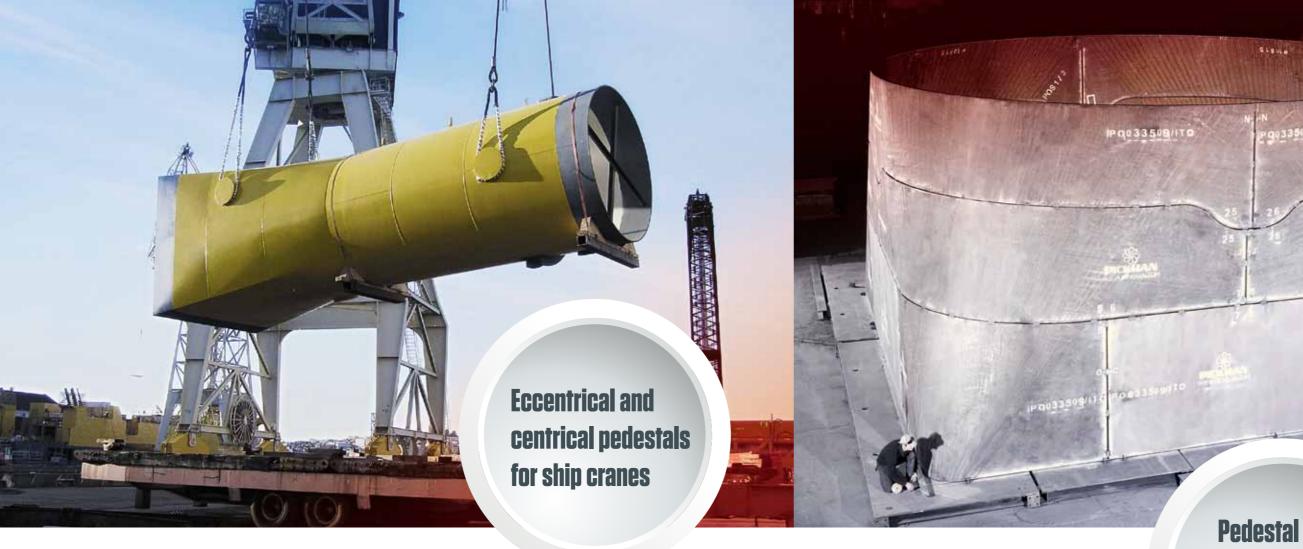

# PEDESTALS FOR SHIP CRANES

Ship cranes exist in an enormous variety of shapes and dimensions for a specific type of use. Sometimes sizes range from the smallest jib cranes to the larger floating cranes which are generally used to build oil rigs or for unloading purposes. Different materials are used to manufacture the transition piece. We use various grades of shipbuilding steel plates as well as high-quality steel in grade \$690QL.