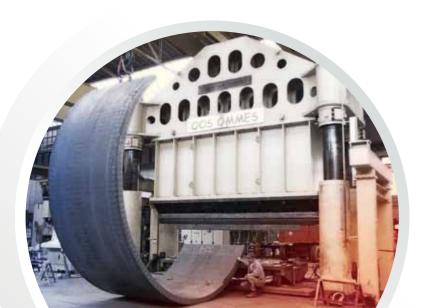

### **More pressure – more possibilities**

**57,000 MPa of pressure and lengths of up to 15,000 mm** allow for a large range of possibilities for cold and hot forming of profiles.
For all kinds of shapes, we have the necessary know-how and the suitable equipment.

## High-capacity bending presses to form plate thicknesses in excess of 300 mm

Our clients can rely on our support from the moment we receive their enquiry up to the delivery of the goods – smooth order processing guaranteed.