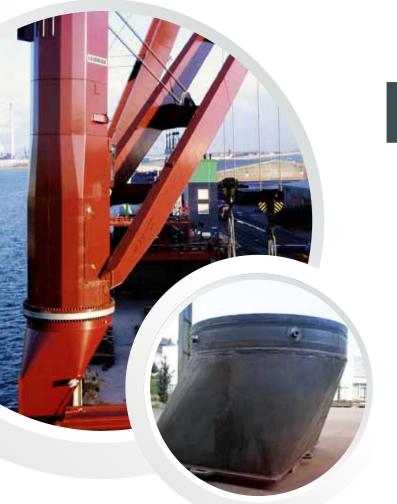

# PEDESTALS FOR SHIP CRANES

Ship cranes exist in an enormous variety of shapes and dimensions for a specific type of use. Sometimes sizes range from the smallest jib cranes to the larger floating cranes which are generally used to build oil rigs or for unloading purposes. Different materials are used to manufacture the transition piece. We use various grades of shipbuilding steel plates as well as high-quality steel in grade \$690QL.

for a 5000-t

Various transition pieces were produced for a semi-submersible drilling rig.

Aker H-6e is one of the largest semi-submersible rigs in the world. It is designed to be used in the Arctic Ocean. Transition pieces were produced by EEW Pickhan in material grade S420G2M with high strengths values and requirements for LT.