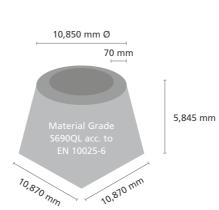

# PEDESTALS FOR SHIP CRANES

Ship cranes exist in an enormous variety of shapes and dimensions for a specific type of use. Sometimes sizes range from the smallest jib cranes to the larger floating cranes which are generally used to build oil rigs or for unloading purposes. Different materials are used to manufacture the transition piece. We use various grades of shipbuilding steel plates as well as high-quality steel in grade \$690QL.