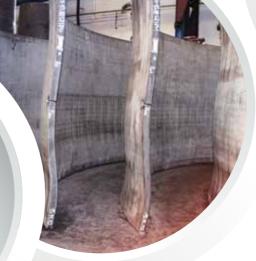

for an impeller casing in a water power plant. Material grade 1.4307 acc. to EN 10088-3 (AISI 304L). Dimensions: 5,600 mm diameter x 55 mm wall thickness, height 2,100 mm