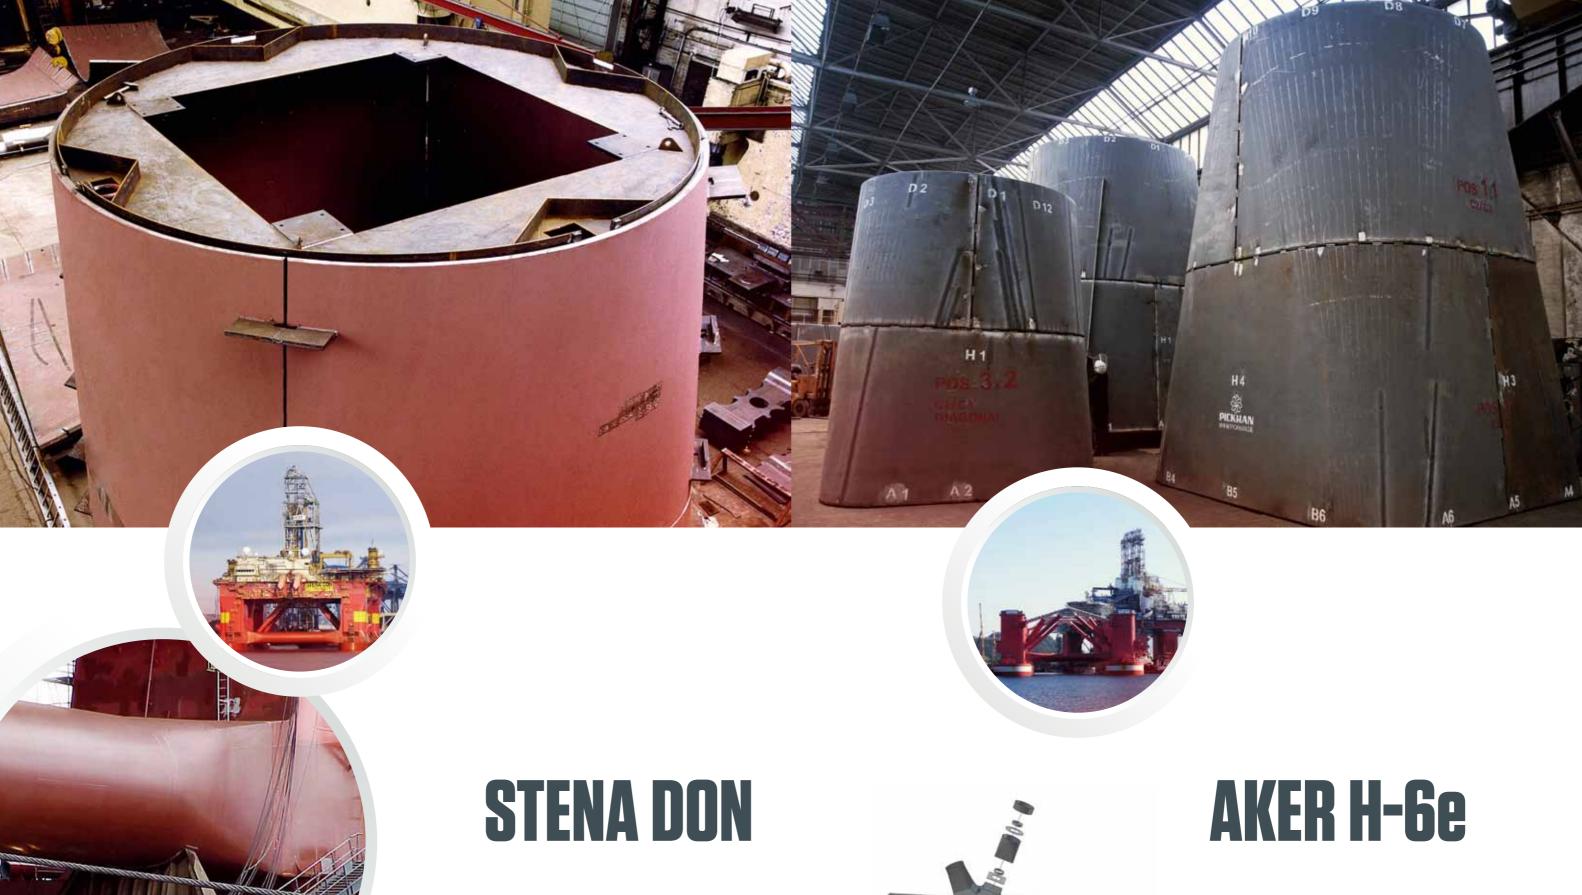

for a 5000-t

Various transition pieces were produced for a semi-submersible drilling rig.

Aker H-6e is one of the largest semi-submersible rigs in the world. It is designed to be used in the Arctic Ocean. Transition pieces were produced by EEW Pickhan in material grade S420G2M with high strengths values and requirements for LT.