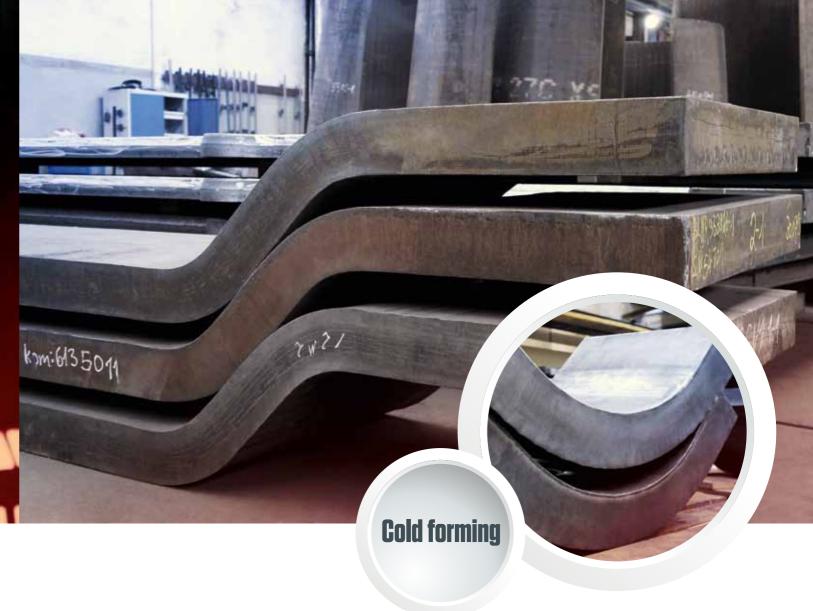

### **More pressure – more possibilities**

**57,000 MPa of pressure and lengths of up to 15,000 mm** allow for a large range of possibilities for cold and hot forming of profiles.
For all kinds of shapes, we have the necessary know-how and the suitable equipment.

## High-capacity bending presses to form plate thicknesses in excess of 300 mm

Our clients can rely on our support from the moment we receive their enquiry up to the delivery of the goods – smooth order processing guaranteed.

## **FORMING** WITH KNOW-HOW