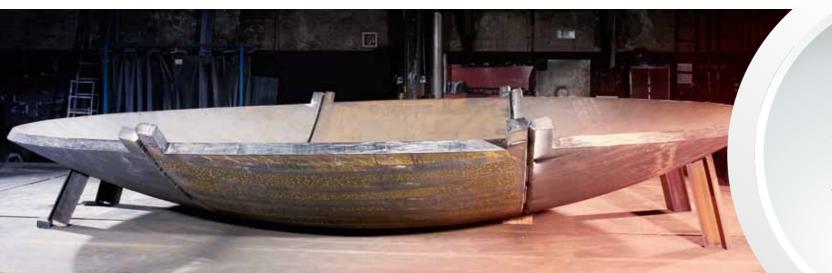

### **Spherical head**

EEW Pickhan's pressing capacities of up to 57,000 MPa offer a wide range of bending features for many applications, for example torispherical segments with lengths of up to 20 m and thicknesses of up to 150 mm.