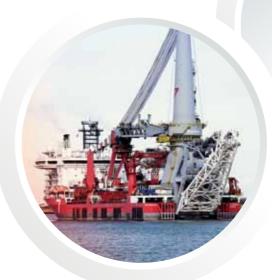

# PEDESTALS FOR SHIP CRANES

Ship cranes exist in an enormous variety of shapes and dimensions for a specific type of use. Sometimes sizes range from the smallest jib cranes to the larger floating cranes which are generally used to build oil rigs or for unloading purposes. Different materials are used to manufacture the transition piece. We use various grades of shipbuilding steel plates as well as high-quality steel in grade \$690QL.