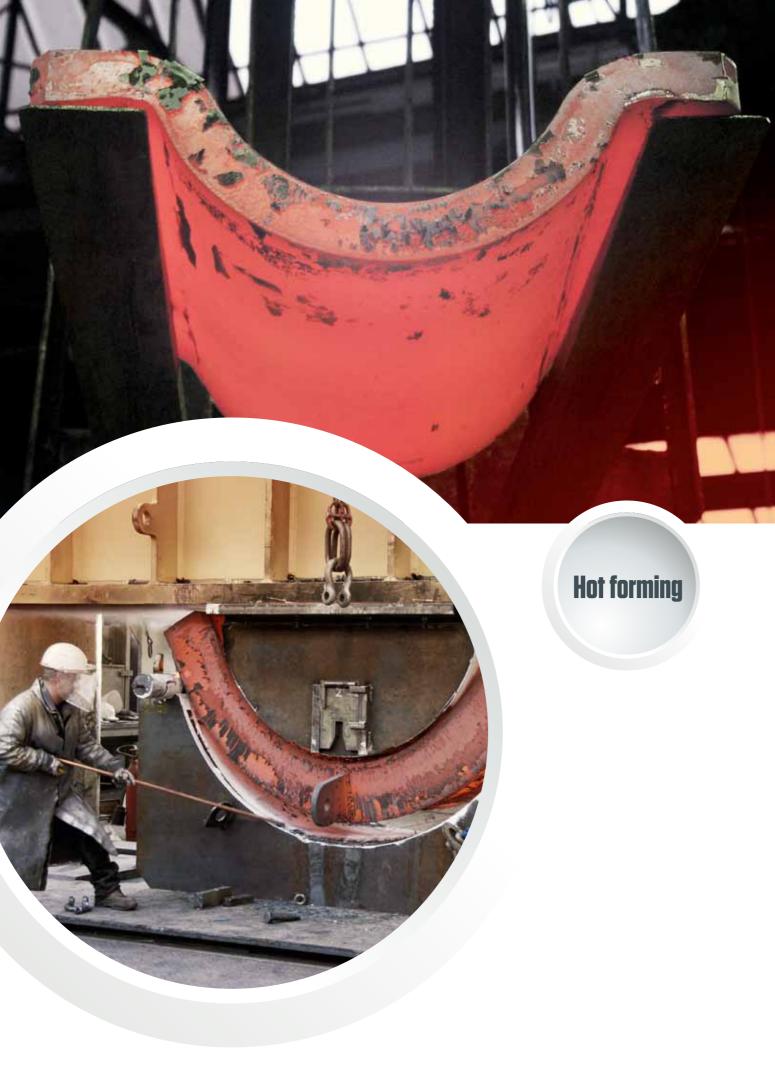

### **More pressure – more possibilities**

**57,000 MPa of pressure and lengths of up to 15,000 mm** allow for a large range of possibilities for cold and hot forming of profiles.
For all kinds of shapes, we have the necessary know-how and the suitable equipment.

## High-capacity bending presses to form plate thicknesses in excess of 300 mm

Our clients can rely on our support from the moment we receive their enquiry up to the delivery of the goods – smooth order processing guaranteed.