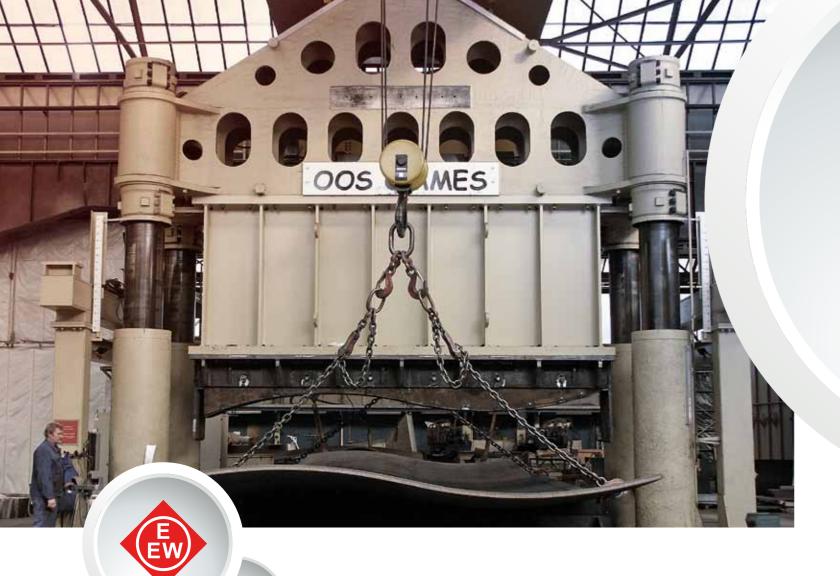

### **More pressure – more possibilities**

**57,000 MPa of pressure and lengths of up to 15,000 mm** allow for a large range of possibilities for cold and hot forming of profiles.
For all kinds of shapes, we have the necessary know-how and the suitable equipment.

## High-capacity bending presses to form plate thicknesses in excess of 300 mm

Our clients can rely on our support from the moment we receive their enquiry up to the delivery of the goods – smooth order processing guaranteed.

### **Spherical head**

EEW Pickhan's pressing capacities of up to 57,000 MPa offer a wide range of bending features for many applications, for example torispherical segments with lengths of up to 20 m and thicknesses of up to 150 mm.